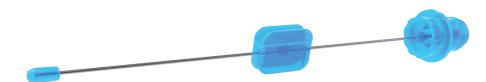

## **Skeletal Traction Procedure Kit**

Everything you need for skeletal traction, in one package

Product Name: Skeletal Traction Procedure Kit Catalogue #: TP-003-06

**Product Description:** 1 SteriTrak<sup>®</sup> pin. 2mm, 12.2 inch k-wire, 1 set of pin tip covers, 1 SteriGo Single-use Cover, 4 Blue Towels, 4 Sticky drapes, 1 Roll of Kerlix, 1 20cc Syringe, 2 18ga x 1.5 Needle, 2 22ga x 1.5 Needle, 1 11 Blade, 1 Skin marking pen, 2 4"x4" gauze pads, 2 Xeroform pads, 1 Traction rope, 2 10.5ml of Chloraprep w/ Applicator