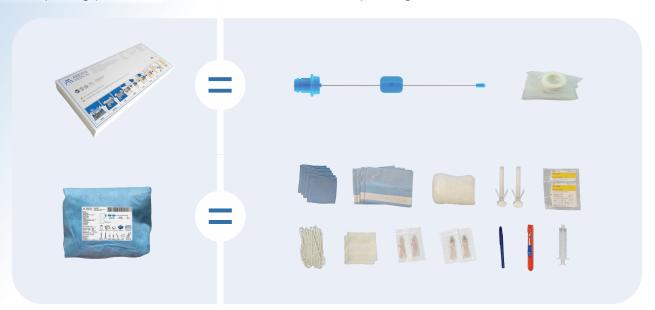

## **Skeletal Traction Procedure Kit**

Everything you need for skeletal traction, in one package

Product Name: Skeletal Traction Procedure Kit Catalogue #: TP-003-06

**Product Description:** 1 SteriTrak<sup>®</sup> pin. 2mm, 12.2 inch k-wire, 1 set of pin tip covers, 1 SteriGo Single-use Cover, 4 Blue Towels, 4 Sticky drapes, 1 Roll of Kerlix, 1 20cc Syringe, 2 18ga x 1.5 Needle, 2 22ga x 1.5 Needle, 1 11 Blade, 1 Skin marking pen, 2 4"x4" gauze pads, 2 Xeroform pads, 1 Traction rope, 2 10.5ml of Chloraprep w/ Applicator