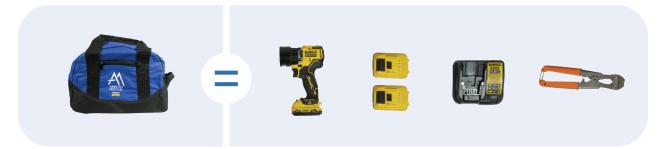

Product Name: Complimentary Surgical Power Kit Catalogue #: ST-001 Product Description: 1 modified FDA cleared DeWalt drill, 2 batteries, 1 charger, 1 pin snip, and 1 drill carry bag.