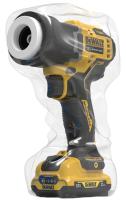

Product Name: Complimentary Surgical Power Kit Catalogue #: ST-001 Product Description: 1 modified FDA cleared DeWalt drill, 2 batteries, 1 charger, 1 pin snip, and 1 drill carry bag.

## Proud partner of Stanley Black & Decker since 2017

Arbutus Medical developed a custom surgical drill, powered by DEWALT®, to offer you the market's most reliable pin driver for skeletal traction. We understand that power is not always available outside the OR, that's why, we provide a compact power kit specifically designed for skeletal traction at no additional cost.